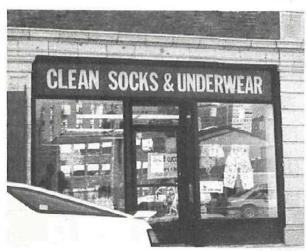

## WHAT DO THE FOLLOWING HAVE IN COMMON?

—A Davis, California, man told police there that someone had broken into his apartment and made a batch of Rice Krispies marshmallow treats, which were then left in the refrigerator. The burglar also dyed a bowl of rice green before escaping.

—The world record for automobile eating has been set by an Indian fakir. Mahegnay Souamin consumed an entire Chevrolet by dismantling it, cutting it into tiny pieces, and eating a few parts each day.

—The ninety-second National Lampoon True Facts Radio Show is the longest-running, most widely listened-to comedy feature in the nation.

—An employee of Germaine Monteil Cosmetics in Deer Park, New York, was critically burned when a vat of molten lipstick toppled over on him.